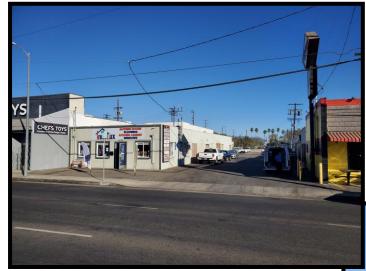

## Commercial Units for Lease 6162 3/4 SEPULVEDA BOULEVARD

SITE

**LOCATION:** 6162 ¾ Sepulveda Boulevard, Van Nuys, Ca 91411

**SIZE/RENTAL RATE:** 556 +/- sf @ \$1,250.00/MO, MG (\$95/CAM)

OCCUPANCY: Immediate

**PARKING:** Excellent parking in addition to ample street parking

**COMMENTS:** \* Easy loading & unloading

\* Excellent street visibility on Sepulveda Boulevard

\* Many amenities in walking distance

\* Easy access to the 405 & 101 freeways

\* A MUST SEE!!!